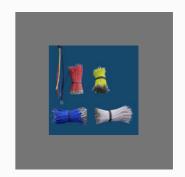

#### We Do:

- 1)High volume stamping 2)Blank or strip cutting from coils
- 3)Shearing
- 4)Forming
- 5)Spot welding
- 6)Press-in Assemblies
- 7) Vibratory deburring
- 8)Tapping
- 9)Small formed parts
- 10)Wire Harnessing.