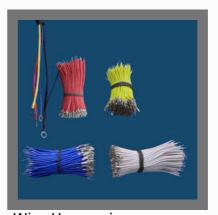

#### We Do:

- 1)High volume stamping 2)Blank or strip cutting from coils
- 3)Shearing
- 4)Forming
- 5)Spot welding
- 6)Press-in Assemblies
- 7) Vibratory deburring
- 8)Tapping
- 9)Small formed parts
- 10)Wire Harnessing.

#### **OTHER PRODUCTS:**

Customized EB Welded Shunt Resistors

**EB Welded Shunt Resistors** 

**Electrical Contacts** 

Wire Harnessing