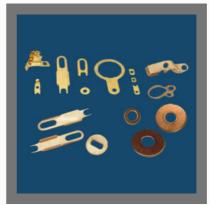

#### **SHEET METAL COMPONENTS**

Copper Sheet Metal Components

Brass Sheet Metal Components

Copper Metal Washers

**Brass Metal Washers** 

#### **OTHER PRODUCTS:**

Customized EB Welded Shunt Resistors

**EB Welded Shunt Resistors** 

**Electrical Contacts** 

Wire Harnessing